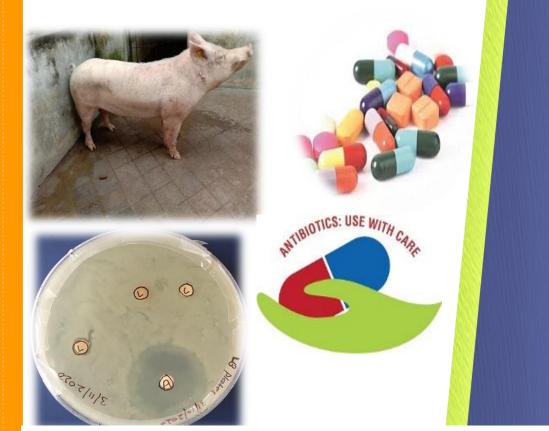

### About the Workshop

Animal husbandry is one of the significant sub-sector of Indian agriculture system and piggery sectors plays an important prime role in sustainable livelihood cum nutritional security of socially weaker section, especially in North-Eastern region of India. In the era of globalization as well as advancement in scientific husbandry of intensive piggery production, the widespread dependence over uncontrolled antibiotic usages either as therapeutics or as growth promoters are perhaps the major driving force in development of "antimicrobial resistance" and it's dissemination.

The objectives of the workshop is: •To review current antibiotic use and resistance monitoring in piggery sector •To review management practices to reduce antibiotic resistance, and •To review alternatives to the use of antibiotics to treat and prevent diseases or to enhance production in piggery