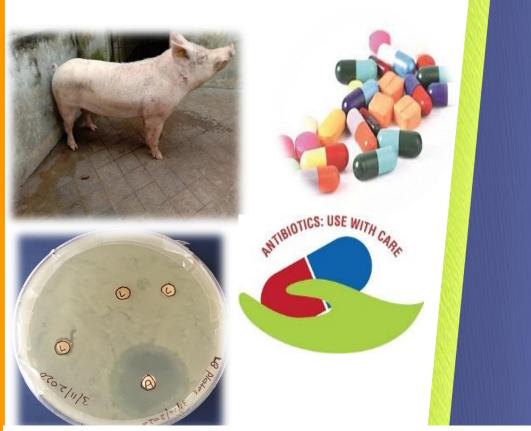

### About the Workshop

Animal husbandry is one of the significant sub-sector of Indian agriculture system and piggery sectors plays an important prime role in sustainable livelihood cum nutritional security of socially weaker section, especially in North-Eastern region of India. In the era of globalization as well as advancement in scientific husbandry of intensive piggery production, the widespread dependence over uncontrolled antibiotic usages either as therapeutics or as growth promoters are perhaps the major driving force in development of "antimicrobial resistance" and it's dissemination.

The objectives of the workshop is: •To review current antibiotic use and resistance monitoring in piggery sector •To review management practices to reduce antibiotic resistance, and •To review alternatives to the use of antibiotics to treat and prevent diseases or to enhance production in piggery